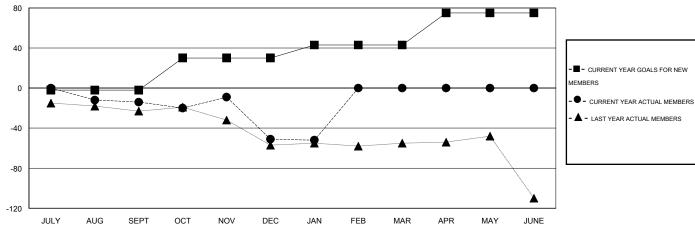

## **LOCATION CROATIA**

GMT CA 4

|               |                  | Clubs            |                  |                  | Members               |                    |                                     |                    |                  |
|---------------|------------------|------------------|------------------|------------------|-----------------------|--------------------|-------------------------------------|--------------------|------------------|
|               | RESUL            | TS FOR 2015-2016 |                  |                  | RESULTS FOR 2015-2016 |                    |                                     |                    |                  |
| QUARTER       | NEW CLUB<br>GOAL | NEW CLUBS        | DROPPED<br>CLUBS | NET<br>GAIN/LOSS | QUARTER               | NEW MEMBER<br>GOAL | CHARTER AND<br>NEW MEMBERS<br>ADDED | DROPPED<br>MEMBERS | NET<br>GAIN/LOSS |
| JULY/AUG/SEPT | 0                | 0                | 2                | -2               | JULY/AUG/SEPT         | -2                 | 3                                   | 17                 | -14              |
| OCT/NOV/DEC   | 1                | 0                | 3                | -3               | OCT/NOV/DEC           | 32                 | 26                                  | 63                 | -37              |
| JAN/FEB/MAR   | 0                | 0                | 0                | 0                | JAN/FEB/MAR           | 13                 | 16                                  | 17                 | -1               |
| APR/MAY/JUNE  | 1                | 0                | 0                | 0                | APR/MAY/JUNE          | 32                 | 0                                   | 0                  | 0                |